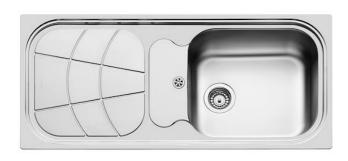

# **Sink Big Bowl**

Kitchen Sinks

Code: 1513 202

Tank on the left

### **DETAILS**

| Edge/Installation Type | Standard (8 mm Edge)                                            |
|------------------------|-----------------------------------------------------------------|
| Finish                 | Foster brushed                                                  |
| Material               | AISI 304 stainless steel                                        |
| Texture                | Foster brushed                                                  |
| Base                   | 60 cm                                                           |
| Dimensions             | 1160 x 500 mm                                                   |
| Standard fittings      | Fixing hooks, gasket, drain, overflow and siphon, boxed packing |
| Mixer holes            | 1 standard hole - 2nd hole on request                           |
| Built-in hole          | 1140 x 480 mm                                                   |

| Drainer                   | Yes                                                                                                                                                                                                                                                    |
|---------------------------|--------------------------------------------------------------------------------------------------------------------------------------------------------------------------------------------------------------------------------------------------------|
| Width                     | 116 cm                                                                                                                                                                                                                                                 |
| Bowl dimension            | 450x400mm                                                                                                                                                                                                                                              |
| Number of bowls           | 1 bowl                                                                                                                                                                                                                                                 |
| Waste fitting             | 3.5 "+ 1.25" drain on drainer                                                                                                                                                                                                                          |
| FEATURES                  |                                                                                                                                                                                                                                                        |
| 2nd / 3rd hole availaible | The sink can be customized with the execution on request of additional holes, usable for double-hole mixers, for remote controlled drains or for the installation of soap dispensers. The positions are marked on the drawings with dotted line holes. |
| Added value               | Foster uses steel thicknesses higher than those used on average by other manufacturers. This is how, thanks to our long experience, we know how to make sinks of superior quality and with a better resistance to aging.                               |
| Basket 3,5" waste fitting | The drain is equipped with a large 3.5" drain, with the practical basket cap that prevents the discharge of solid parts.                                                                                                                               |
| Sliding brackets          |                                                                                                                                                                                                                                                        |