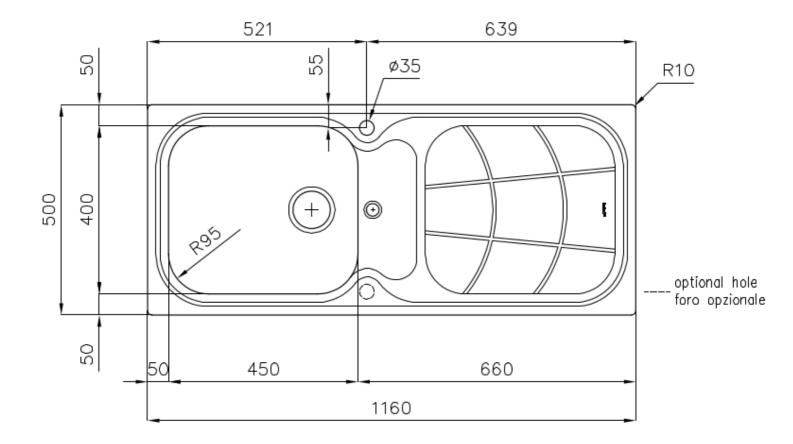

### **DETAILS**

| Edge/Installation Type | Standard (8 mm Edge)                                            |
|------------------------|-----------------------------------------------------------------|
| Finish                 | Foster brushed                                                  |
| Material               | AISI 304 stainless steel                                        |
| Texture                | Foster brushed                                                  |
| Base                   | 60 cm                                                           |
| Dimensions             | 1160 x 500 mm                                                   |
| Standard fittings      | Fixing hooks, gasket, drain, overflow and siphon, boxed packing |
| Mixer holes            | 1 standard hole - 2nd hole on request                           |
| Built-in hole          | 1140 x 480 mm                                                   |

| Drainer                   | Yes                                                                                                                                                                                                                                                    |
|---------------------------|--------------------------------------------------------------------------------------------------------------------------------------------------------------------------------------------------------------------------------------------------------|
| Width                     | 116 cm                                                                                                                                                                                                                                                 |
| Bowl dimension            | 450x400mm                                                                                                                                                                                                                                              |
| Number of bowls           | 1 bowl                                                                                                                                                                                                                                                 |
| Waste fitting             | 3.5 "+ 1.25" drain on drainer                                                                                                                                                                                                                          |
| FEATURES                  |                                                                                                                                                                                                                                                        |
| 2nd / 3rd hole availaible | The sink can be customized with the execution on request of additional holes, usable for double-hole mixers, for remote controlled drains or for the installation of soap dispensers. The positions are marked on the drawings with dotted line holes. |
| Added value               | Foster uses steel thicknesses higher than those used on average by other manufacturers. This is how, thanks to our long experience, we know how to make sinks of superior quality and with a better resistance to aging.                               |
| Basket 3,5" waste fitting | The drain is equipped with a large 3.5" drain, with the practical basket cap that prevents the discharge of solid parts.                                                                                                                               |
| Sliding brackets          |                                                                                                                                                                                                                                                        |