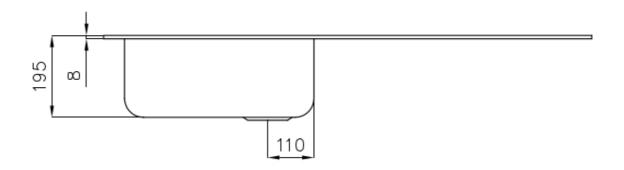

### **DETAILS**

| Edge/Installation Type | Standard (8 mm Edge)                                            |
|------------------------|-----------------------------------------------------------------|
| Finish                 | Foster brushed                                                  |
| Material               | AISI 304 stainless steel                                        |
| Texture                | Foster brushed                                                  |
| Base                   | 60 cm                                                           |
| Dimensions             | 1160 x 500 mm                                                   |
| Standard fittings      | Fixing hooks, gasket, drain, overflow and siphon, boxed packing |
| Mixer holes            | 1 standard hole - 2nd hole on request                           |
| Built-in hole          | 1140 x 480 mm                                                   |

| Drainer                   | Yes                                                                                                                                                                                                                                                    |
|---------------------------|--------------------------------------------------------------------------------------------------------------------------------------------------------------------------------------------------------------------------------------------------------|
| Width                     | 116 cm                                                                                                                                                                                                                                                 |
| Bowl dimension            | 450x400mm                                                                                                                                                                                                                                              |
| Number of bowls           | 1 bowl                                                                                                                                                                                                                                                 |
| Waste fitting             | 3.5 "+ 1.25" drain on drainer                                                                                                                                                                                                                          |
| FEATURES                  |                                                                                                                                                                                                                                                        |
| 2nd / 3rd hole availaible | The sink can be customized with the execution on request of additional holes, usable for double-hole mixers, for remote controlled drains or for the installation of soap dispensers. The positions are marked on the drawings with dotted line holes. |
| Added value               | Foster uses steel thicknesses higher than those used on average by other manufacturers. This is how, thanks to our long experience, we know how to make sinks of superior quality and with a better resistance to aging.                               |
| Basket 3,5" waste fitting | The drain is equipped with a large 3.5" drain, with the practical basket cap that prevents the discharge of solid parts.                                                                                                                               |
| Sliding brackets          |                                                                                                                                                                                                                                                        |